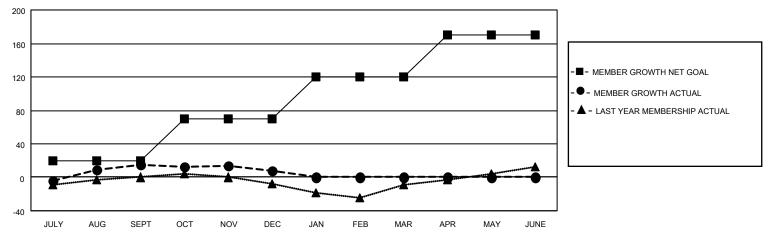

## GOALS AND ACTUAL MEMBERS CUMULATIVE

| DROPPED CLUBS: 0          |    | 13 CLUBS OF 34 ADDED 1 OR | GENDER DISTRIBUTION                |              |  |
|---------------------------|----|---------------------------|------------------------------------|--------------|--|
|                           |    | MORE NEW MEMBERS          | MALE 379 (52.57%)                  |              |  |
|                           |    |                           | FEMALE                             | 342 (47.43%) |  |
| DROPPED MEMBERS           |    |                           | NON BINARY                         | 0 (0.00%)    |  |
| <u>DITOLI ED MEMBELTO</u> |    |                           | PREFER NOT TO ANSWER               | 0 (0.00%)    |  |
| DECEASED                  | 8  |                           |                                    | , ,          |  |
| CLUB CANCELLED            | 0  | CLICK HERE FOR CUMULATIVE | TOTAL FAMILY UNIT MEMBERS          | 89           |  |
| OTHER                     | 52 | MEMBERSHIP DATA           |                                    |              |  |
| TOTAL                     | 60 |                           | FAMILY MEMBERS PAYING HALF DUES 45 |              |  |
|                           |    |                           |                                    |              |  |